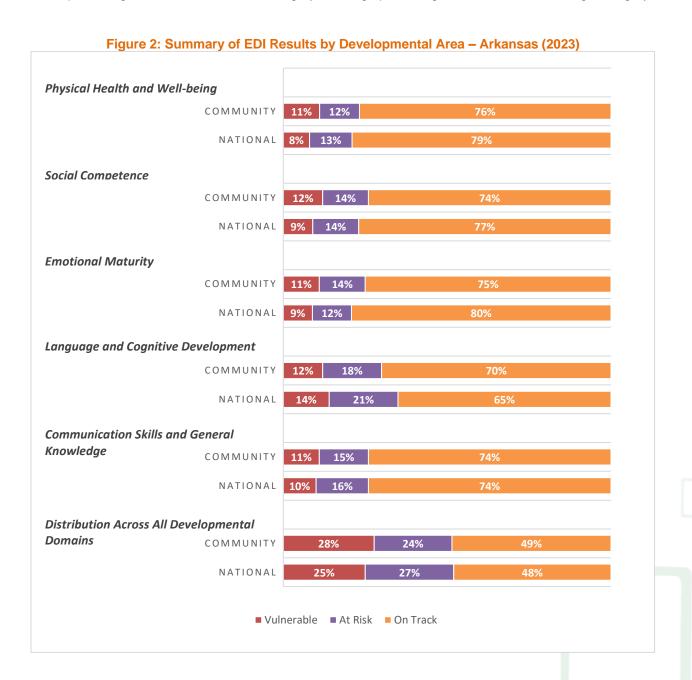

Figure 2 summarizes results from the EDI. The figure describes each of the five developmental areas assessed by the EDI and, for each, displays the percentage of children who are developmentally vulnerable (red portion of the bar), at risk (purple) or on track (orange) against the results from our national convenience sample from 2022.

The bottom two bars represent a composite measure across all domains that divide the population of children into one of the following three, mutually exclusive, categories:

- Red: The percentage of children vulnerable on one or more developmental domains;
- Purple: The percentage of children at-risk on one or more domains;
- Orange: The percentage of children on track on all five domains.

Small percentages are better in the red category and large percentages are better in the orange category.

Figure 3. Columns 1-7 show, by neighborhood, the number of surveys and percentage of children by EDI domain that are considered developmentally vulnerable. Columns 8-10 provide the composite measure across all domains, as described on the previous page.